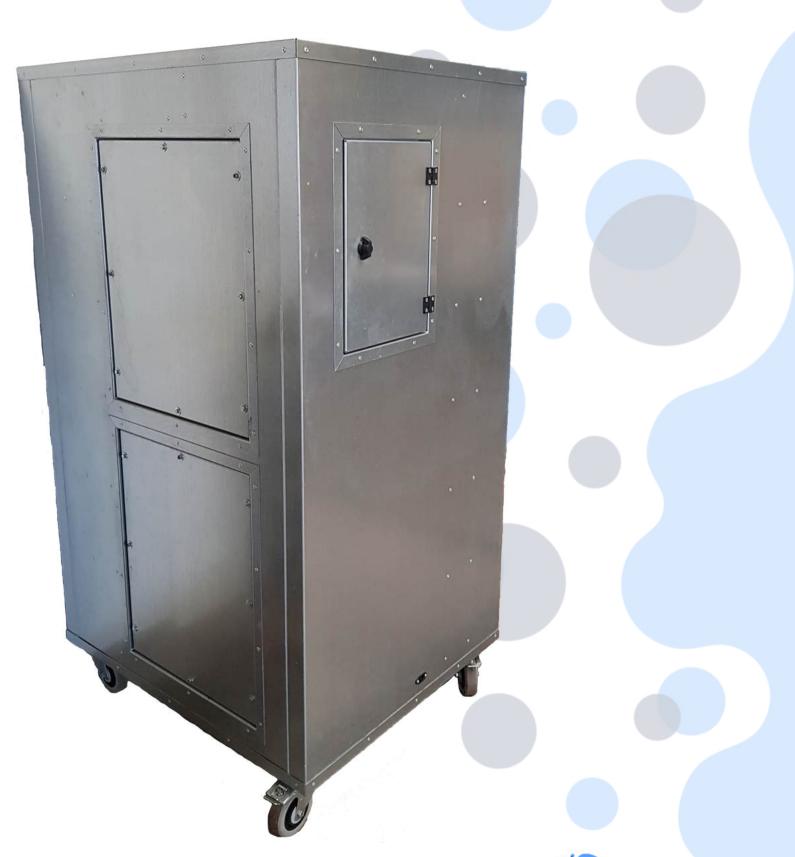

#### **TECHNICAL SPECS 'SILENT'**

#### **WEIGHT**

ca. 350 kg

#### **DEPTH**

100 cm

#### **WIDTH**

80cm

#### **HEIGHT**

180 cm

#### **FLOW**

850 m3/h

#### **NOMINAL VOLTAGE**

750W

#### DB

42db