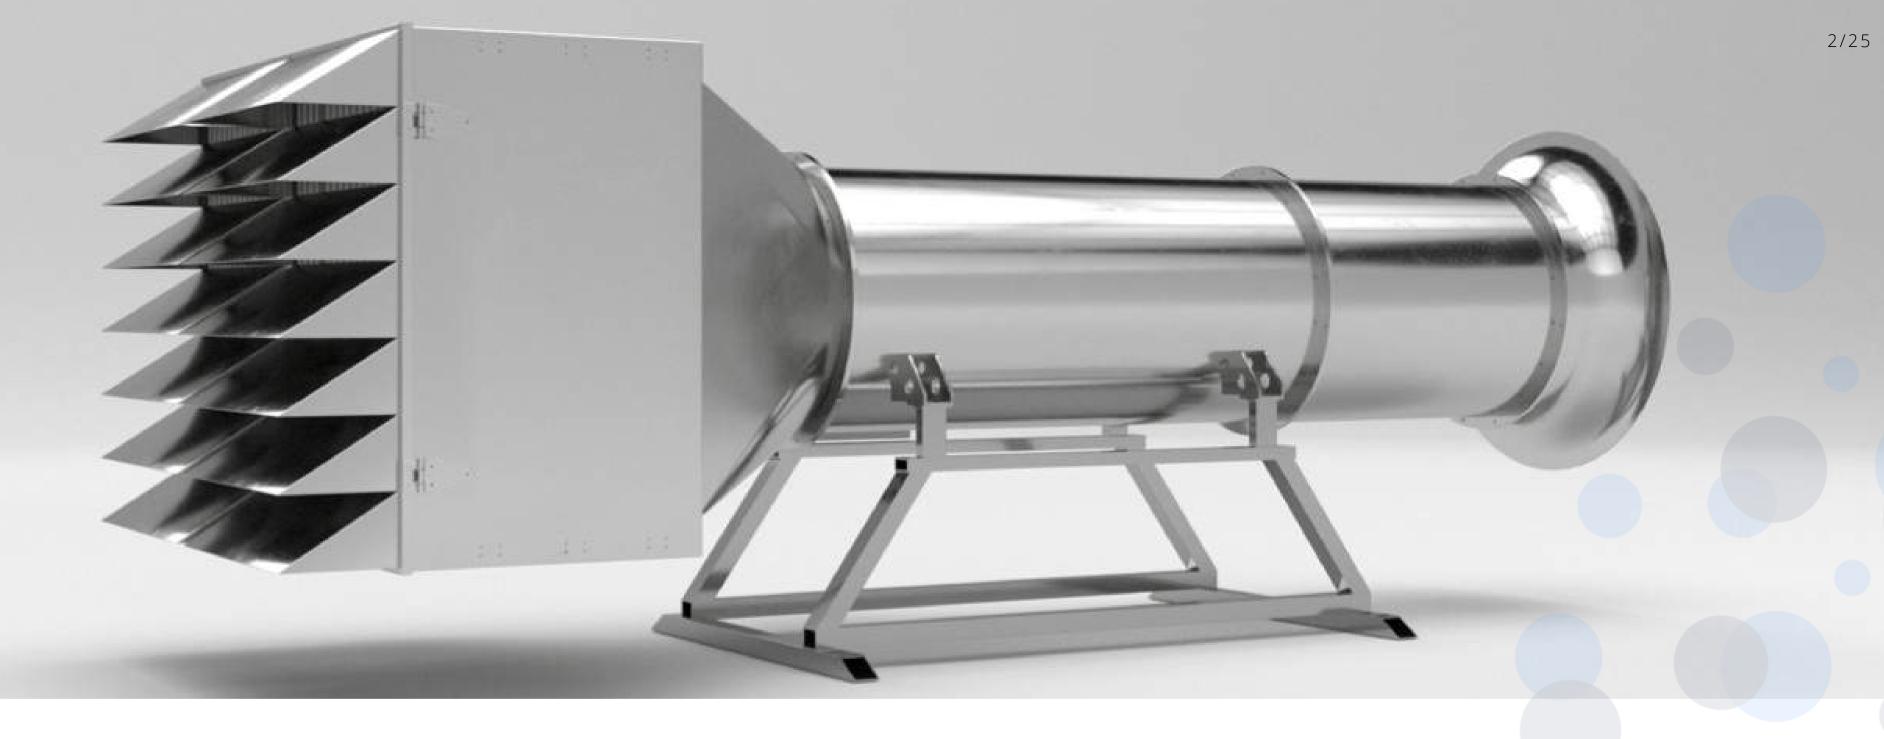

# ABOUT THE CIRQULAIR

With the Cirqulair, and the Cirqulair Silent version clean ambient air comes available for everyone.

The technology behind the Cirqulair is derived from more than 25 years of research and study. In those years of research we unveiled the behavior and properties of fine dust and ultrafine dust. This lead to the development of the air cleaning unit for indoor situations named the Cirqulair.

The Cirqulair will improve the ambient air which we breathe like no other air cleaning system has ever shown.

Every air cleaning device works to improve the quality of air that one breathes. The Cirqulair is not developed to give some improvement, but to give a maximum improvement.

A Cirqulair unit can be made for every kind of ambient air pollution. The serie 2.0 which includes the Silent units (only 42 db when been set on maximum performance).

This unit serie takes out the standard polluting particles and removes more than 90% of any odour problem. The serie 3.0 takes out any polluting problem from partical to any nasty gasses it may encounter. The serie 4.0 is the latest achievement in the Cirqulair family. This unit is built to encounter large amount of gas polluting problems. It goes without saying that every Cirqulair unit captures and destroys any airborne virus or bacteria that it encounters with an efficiency of 100%.